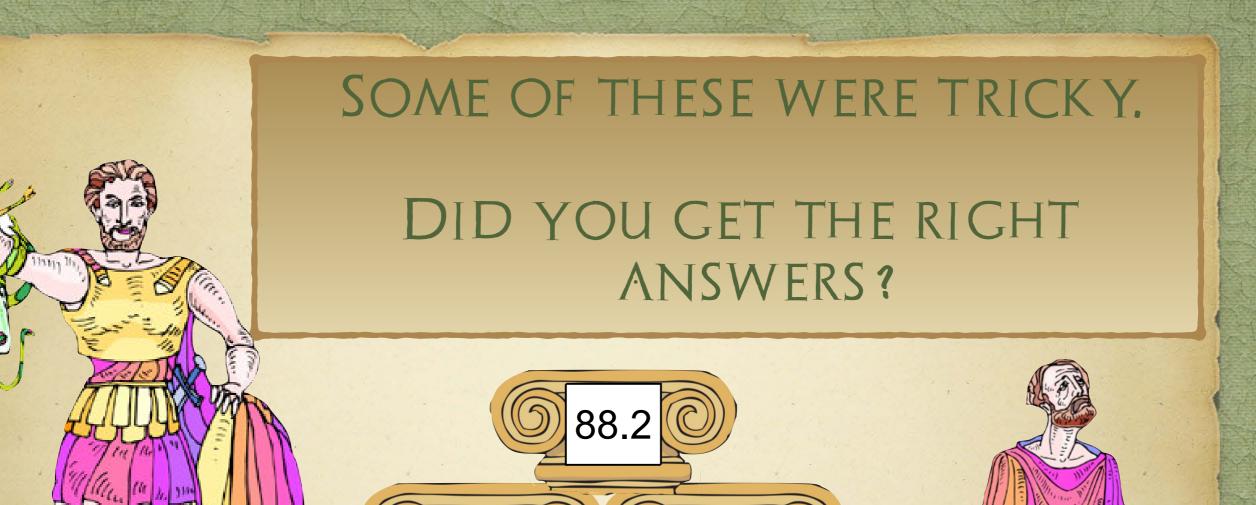

## EACH PAIR OF COLUMNS ADDS UP TO THE COLUMN DIRECTLY ABOVE IT. CAN YOU WORK OUT WHAT THE MISSING COLUMNS ARE?

5.5

12.7

7.2

88.2

1.5

43.5

16

1.5

28.7

5.5

12.7

7.2

C

3.2

59.5

10.5

43.5

9

33

KILLE