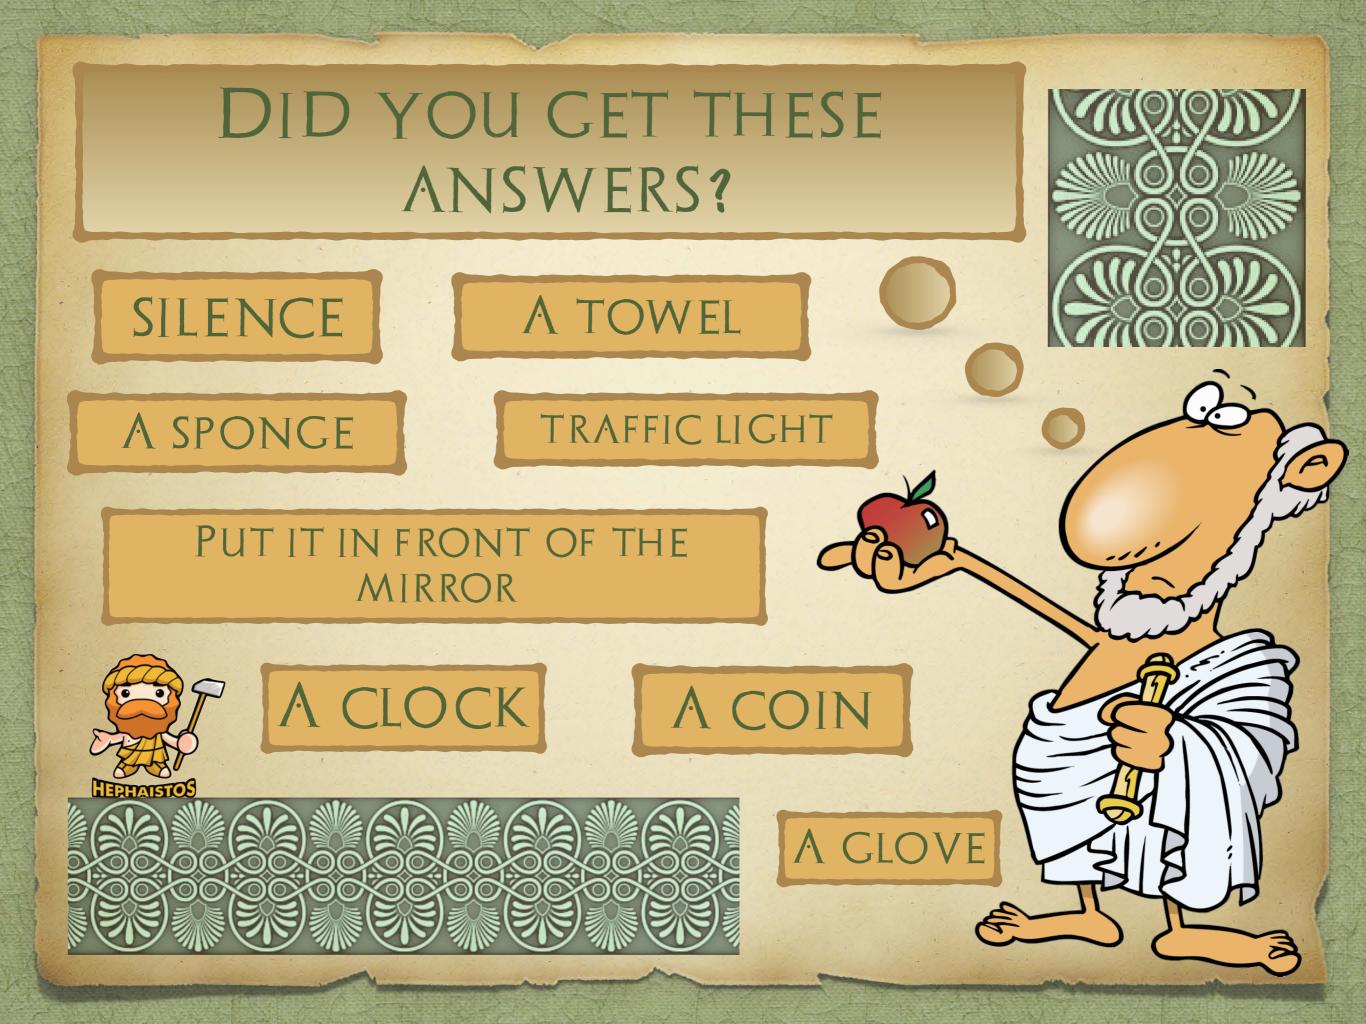

### NO SOONER SPOKEN THAN BROKEN, WHAT IS IT ?

WHAT GETS WETTER AND WETTER THE MORE IT DRIES?

I HAVE HOLES IN MY TOP AND BOTTOM, MY LEFT AND RIGHT, AND IN THE MIDDLE. BUT I STILL HOLD WATER. WHAT AM I?

> I HAVE A TAIL AND I HAVE A HEAD, BUT I HAVE NO BODY, I AM NOT A SNAKE. WHAT AM I?

THREE EYES HAVE I, ALL IN A ROW When the red one opens, All freeze?

#### WHAT IS THE EASIEST WAY TO DOUBLE YOUR MONEY?

# WHAT HAS A THUMB AND FOUR FINGERS BUT IS NOT ALIVE?

WHAT HAS A FACE AND TWO HANDS BUT NO ARMS OR LEGS?